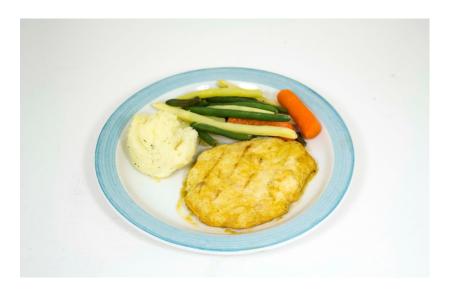

# Apple Cinnamon Glazed Chicken

## Method 1. In a bowl whisk together all ingredients, except chicken. 2. Dip chicken breasts into mixture, and coat evenly on both sides. 3. Transfer coated chicken breasts to 1/2 size-2" deep production pans that have been prepared with nonstick spray. Cover with plastic wrap and aluminum foil. Place pan in Multigen for 55 minutes. Serve Hot. 4. **Bulk:** remove from Multigen and serve with a side Cold Plating: Plate with a side dish. Place on the hot side of the tray to retherm prior to service Garnish: n/a Food Accompany: Any starch and/or vegetable side